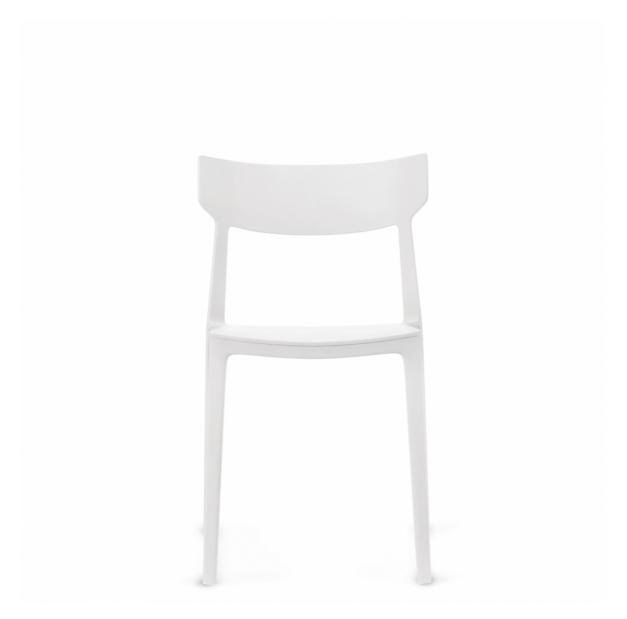

### OTG11355W

# **KYLIE | MULTI-PURPOSE STACKING CHAIR -**

## **WHITE**

- Lightweight multi-purpose stacking chairs.
- Durable and easy to clean reinforced polypropylene.
- Stackable up to 4 high on floor.
- Stackable up to 8 high on dolly (OTG6756).
- Integrated non-slip glides.
- Shipped assembled (3 in a carton).
- Weight capacity for this series is 300 lbs.
- Limited Lifetime Warranty.
- Compliant with the emissions guidelines set by the GREENGUARD Environmental Institute.

#### Plastic Colors:

Available in Cadet (C), Grey (G) and White (W).

## **Specifications**

Dimensions: 19"w x 20"d x 32"h

Seat Height: 18" Weight: 9.5 lbs / 4.3 kg Volume: 11 ft<sup>3</sup> / 0.31 m<sup>3</sup>