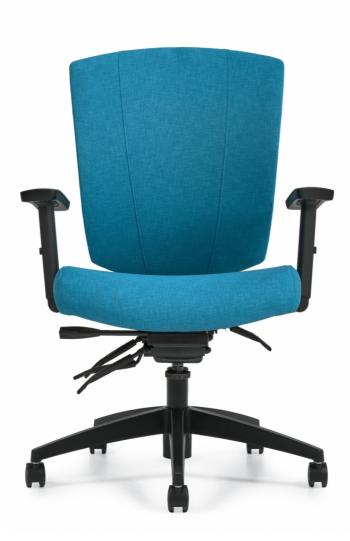

## MVL3113 AVRO | UPHOLSTERED SEAT & BACK MULTI-TILTER

- Multi-tilt mechanism
- Fully upholstered seat and back
- Back of chair upholstered in Jenny, Ebony (JNO2) only
- Height & depth adjustable lumbar support
- Sliding seat depth adjustment standard
- Infinite position tilt-lock & tilt-tension adjustment
- Independent back & seat angle adjustment
- Height adjustable arms with durable self-skinned urethane armcaps
- Optional Aluminum base

Upholstery Options:

Seat & Back

CANADA M A D E I N

(various colours)

Available in all Grade 1 seating textiles (previously MVL3113F) or in Luxhide