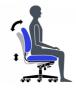

Synchro-Tilt Movement

Waterfall Seat Edge

Contoured Cushions

Lumbar Depth Adjustment

Seat Angle Adjustment