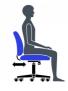

Synchro-Tilt Movement

Waterfall Seat Edge

Contoured Cushions

Lumbar Depth Adjustment

Seat Angle Adjustment