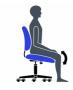

Synchro-Tilt Movement

Waterfall Seat Edge

Contoured Cushions

Lumbar Depth Adjustment

Seat Angle Adjustment