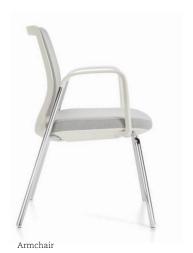

## Multi-purpose guest models

Armless chair on casters

Armless chair

Armchair on casters

#### Frame and leg finishes

Cloud frame with

Cloud frame with Chrome leg

Shadow leg

Shadow frame with Chrome leg

Black frame with Black leg

Black frame with Chrome leg