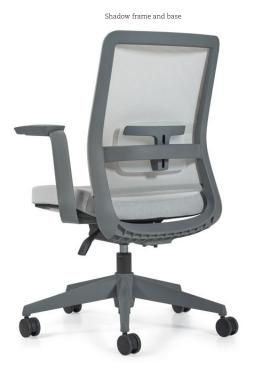

#### Frame and leg finishes

Cloud frame with

Cloud frame with Chrome leg

Shadow leg

Shadow frame with Chrome leg

Black frame with Black leg

Black frame with Chrome leg