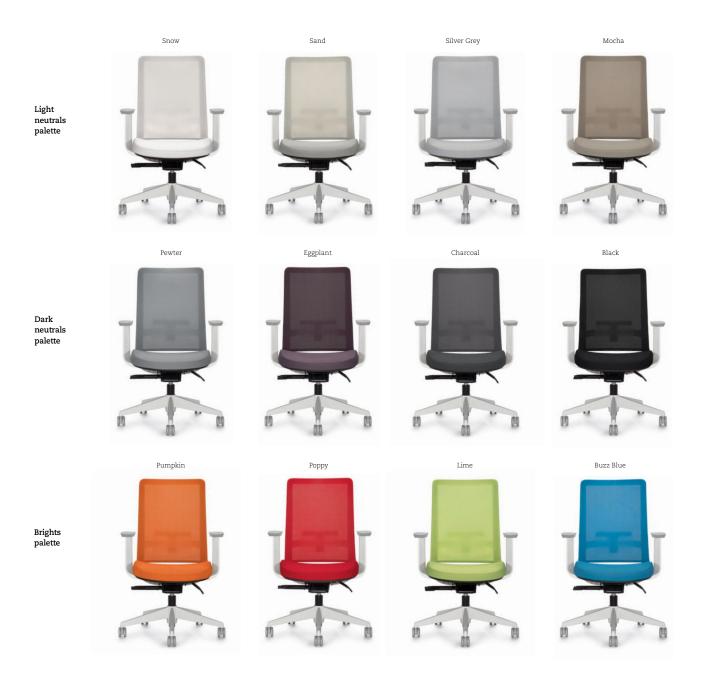

### Mesh palette

Factor's mesh back is available in 12 brilliant colors that reflect the latest workplace trends. A selection of coordinating seat upholstery is offered through Global's textile program.

Light neutrals palette, left to right: Seating shown in Momentum Millennium C-Zero, Clean seat and Snow mesh back; Momentum Millennium C-Zero, Zinc seat and Sand mesh back; Momentum Infinity C-Zero, Aluminum seat and Silver Grey mesh back; and Momentum Marathon C-Zero, Oats seat and Mocha mesh back. Cloud frames and bases.

Dark neutrals palette, left to right: Seating shown in Duvaltex Open House, Asteroid seat and Pewter mesh back; Momentum Millennium C-Zero, Geode seat and Eggplant mesh back; Momentum Tradition C-Zero, Sly seat and Charcoal mesh back; and Duvaltex Open House, Onyx seat and Black mesh back. Cloud frames and bases

Brights palette, left to right: Seating shown in Mayer Cross Check, Paradise seat and Pumpkin mesh back; Duvaltex Open House, Geranium seat and Poppy mesh back; LUUM Cross Dye, Artichoke seat and Lime mesh back; and Momentum Marathon C-Zero, Cyan seat and Buzz Blue mesh back. Cloud frames and bases.