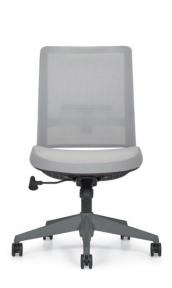

## Recalculating the value equation

Factor™ seating recalculates the value equation for work chairs with adjustable lumbar support, three mechanisms including a weight sensing synchro-tilter, and fixed or adjustable arms. Choose from three contemporary frame finishes and a spectrum of mesh colors. You just won't believe the price.

#### Arm options

Height adjustable arms

Sit, stretch and recline. Factor's adjustable lumbar support flexes independently on each side to respond to your seated movements. Back height, seat depth, arm and mechanism options support a range of body types and applications.

#### Base options

Base matches frame color selection; casters coordinate with base color

Polished aluminum

#### Frame and leg finishes

Cloud frame with

Cloud frame with Chrome leg

Shadow leg

Shadow frame with Chrome leg

Black frame with Black leg

Black frame with Chrome leg