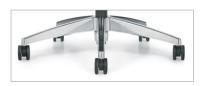

#### Base options

Base matches frame color selection; casters coordinate with base color

Polished aluminum