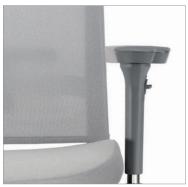

#### Optional arm adjustments

Side sliding armcaps

Height adjustable arms

Weight sensing synchro-tilter mechanism with tilt lock and seat slider

Tilter mechanism

Task basic swivel mechanism

#### Arm options

Height adjustable arms

Sit, stretch and recline. Factor's adjustable lumbar support flexes independently on each side to respond to your seated movements. Back height, seat depth, arm and mechanism options support a range of body types and applications.