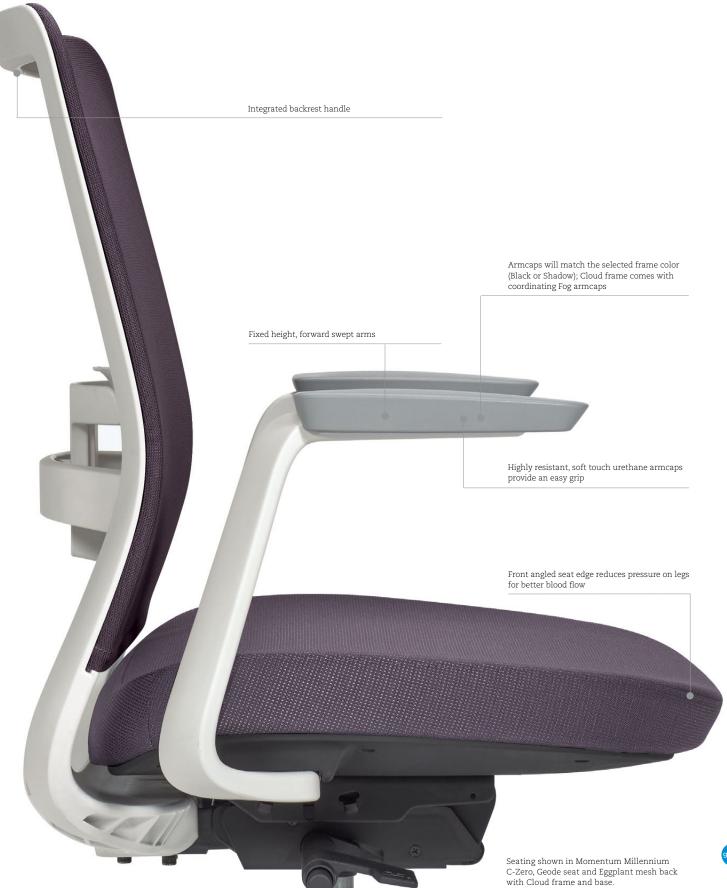

#### Arm options

Height adjustable arms

Sit, stretch and recline. Factor's adjustable lumbar support flexes independently on each side to respond to your seated movements. Back height, seat depth, arm and mechanism options support a range of body types and applications.

#### Caster options

Dual wheel carpet casters

Dual wheel hard floor casters

For collaborative applications in flex and touchdown spaces, Factor goes wherever you choose to work. The lightweight chair has an integrated backrest handle that makes it easy to move between spaces throughout the day. Its sleek profile and monochrome frame finishes complement a range of interiors.