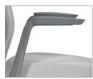

#### Arm options

Height adjustable arms

Sit, stretch and recline. Factor's adjustable lumbar support flexes independently on each side to respond to your seated movements. Back height, seat depth, arm and mechanism options support a range of body types and applications.