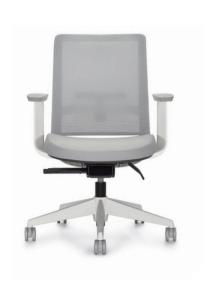

## Recalculating the value equation

Factor™ seating recalculates the value equation for work chairs with adjustable lumbar support, three mechanisms including a weight sensing synchro-tilter, and fixed or adjustable arms. Choose from three contemporary frame finishes and a spectrum of mesh colors. You just won't believe the price.

#### Arm options

Height adjustable arms

Sit, stretch and recline. Factor's adjustable lumbar support flexes independently on each side to respond to your seated movements. Back height, seat depth, arm and mechanism options support a range of body types and applications.

#### Base options

Base matches frame color selection; casters coordinate with base color

Polished aluminum

#### Frame and leg finishes

Cloud frame with

Cloud frame with Chrome leg

Shadow leg

Shadow frame with Chrome leg

Black frame with Black leg

Black frame with Chrome leg