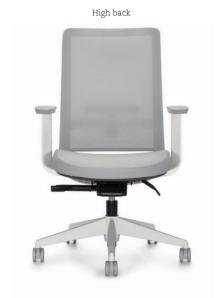

arms

Sit, stretch and recline. Factor's adjustable lumbar support flexes independently on each side to respond to your seated movements. Back height, seat depth, arm and mechanism options support a range of body types and applications.

## Lightweight, intuitive design









#### Base options



Base matches frame color selection; casters coordinate with base color



Polished aluminum

#### Caster options



Dual wheel carpet casters



Dual wheel hard floor casters

For collaborative applications in flex and touchdown spaces, Factor goes wherever you choose to work. The lightweight chair has an integrated backrest handle that makes it easy to move between spaces throughout the day. Its sleek profile and monochrome frame finishes complement a range of interiors.





## Task models







Medium back



Medium back, armless





## All-around performer



## Multi-purpose guest models



Armless chair on casters



Armless chair



Armchair on casters



#### Frame and leg finishes



Cloud frame with



Cloud frame with Chrome leg



Shadow leg





Shadow frame with Chrome leg



Black frame with Black leg



Black frame with Chrome leg

#### Glides



Nylon glide available in Black, Sand or non-marking White (shown)



Felt pad



Rubber pad



Steel cushioned

## factor seating

### Mesh palette



Factor's mesh back is available in 12 brilliant colors that reflect the latest workplace trends. A selection of coordinating seat upholstery is offered through Global's textile program.

Light neutrals palette, left to right: Seating shown in Momentum Millennium C-Zero,