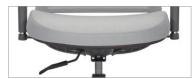

#### Optional arm adjustments

Side sliding armcaps

Height adjustable arms

Weight sensing synchro-tilter mechanism with tilt lock and seat slider

Tilter mechanism

Task basic swivel mechanism

#### Arm options

Height adjustable arms

Sit, stretch and recline. Factor's adjustable lumbar support flexes independently on each side to respond to your seated movements. Back height, seat depth, arm and mechanism options support a range of body types and applications.