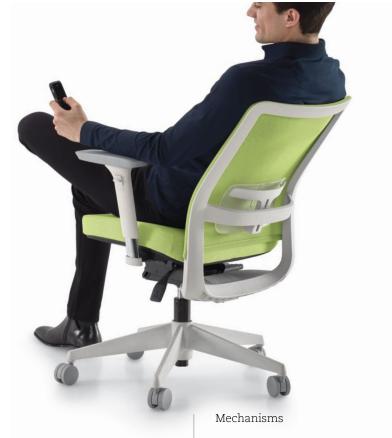

#### Optional arm adjustments

Side sliding armcaps

Height adjustable arms

Weight sensing synchro-tilter mechanism with tilt lock and seat slider

Tilter mechanism

Task basic swivel mechanism

#### Arm options

Height adjustable arms

Sit, stretch and recline. Factor's adjustable lumbar support flexes independently on each side to respond to your seated movements. Back height, seat depth, arm and mechanism options support a range of body types and applications.