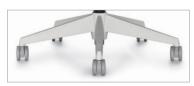

#### Base options

Base matches frame color selection; casters coordinate with base color

Polished aluminum