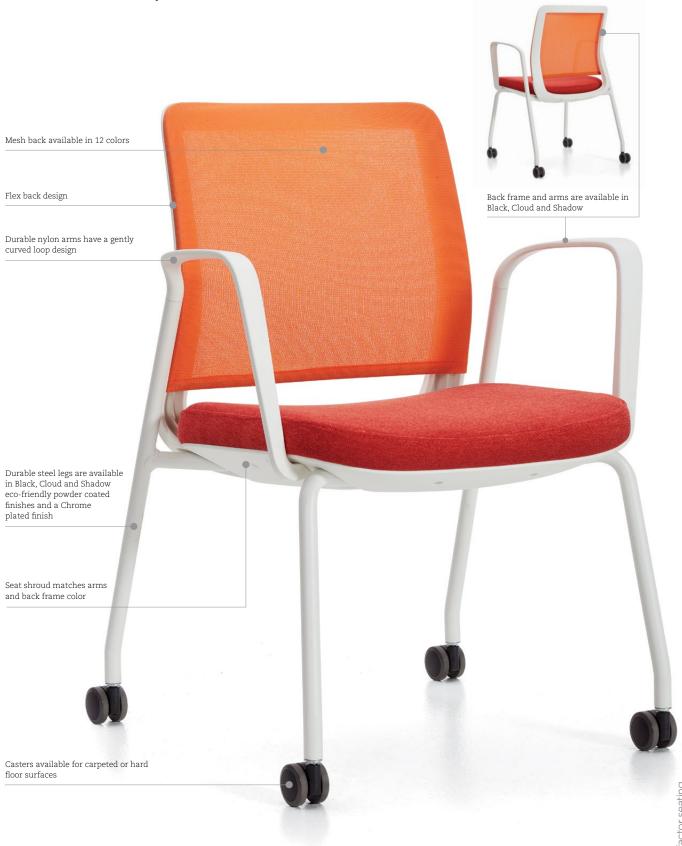

## Recalculating the value equation

Factor™ seating recalculates the value equation for work chairs with adjustable lumbar support, three mechanisms including a weight sensing synchro-tilter, and fixed or adjustable arms. Choose from three contemporary frame finishes and a spectrum of mesh colors. You just won't believe the price.

#### Arm options

Height adjustable arms

Sit, stretch and recline. Factor's adjustable lumbar support flexes independently on each side to respond to your seated movements. Back height, seat depth, arm and mechanism options support a range of body types and applications.

#### Caster options

Dual wheel carpet casters

Dual wheel hard floor casters

For collaborative applications in flex and touchdown spaces, Factor goes wherever you choose to work. The lightweight chair has an integrated backrest handle that makes it easy to move between spaces throughout the day. Its sleek profile and monochrome frame finishes complement a range of interiors.

#### Frame and leg finishes

Cloud frame with

Cloud frame with Chrome leg

Shadow leg

Shadow frame with Chrome leg

Black frame with Black leg

Black frame with Chrome leg