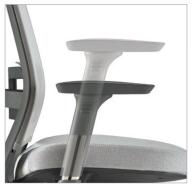

#### Optional arm adjustments

Side sliding armcaps

Height adjustable arms

Weight sensing synchro-tilter mechanism with tilt lock and seat slider

Tilter mechanism

Task basic swivel mechanism

#### Arm options

Height adjustable arms

Sit, stretch and recline. Factor's adjustable lumbar support flexes independently on each side to respond to your seated movements. Back height, seat depth, arm and mechanism options support a range of body types and applications.