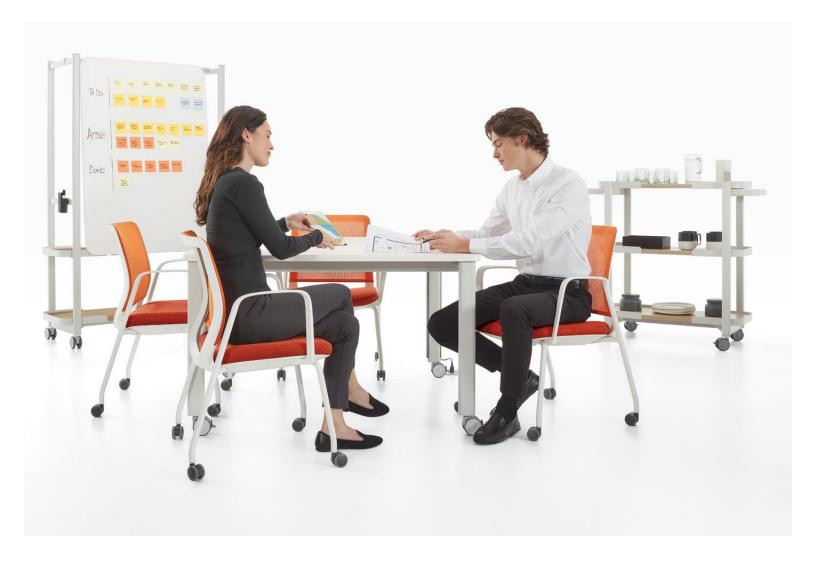

## Getting together

Factor multi-purpose guest chairs feature a matching picture frame back design and the same finishes as the highly popular task chair. When specified with casters, the multi-purpose guest chair is a versatile pull-up option.

## Multi-purpose guest models

Armless chair on casters

Armless chair

Armchair on casters