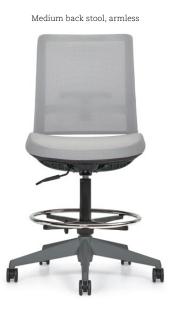

ustable lumbar support flexes independently on each side to respond to your seated movements. Back height, seat depth, arm and mechanism options support a range of body types and applications.

## Lightweight, intuitive design









#### Base options



Base matches frame color selection; casters coordinate with base color



Polished aluminum

#### Caster options



Dual wheel carpet casters



Dual wheel hard floor casters

For collaborative applications in flex and touchdown spaces, Factor goes wherever you choose to work. The lightweight chair has an integrated backrest handle that makes it easy to move between spaces throughout the day. Its sleek profile and monochrome frame finishes complement a range of interiors.





## Task models







Medium back



Medium back, armless





## All-around performer



## Multi-purpose guest models



Armless chair on casters



Armless chair



Armchair on casters



#### Frame and leg finishes



Cloud frame with



Cloud frame with Chrome leg



Shadow leg





Shadow frame with Chrome leg



Black frame with Black leg



Black frame with Chrome leg

#### Glides



Nylon glide available in Black, Sand or non-marking White (shown)



Felt pad



Rubber pad



Steel cushioned

## factor seating

### Mesh palette



Factor's mesh back is available in 12 brilliant colors that reflect the latest workplace trends. A selection of coordinating seat upholstery is offered through Global's textile program.

Light neutrals palette, left to right: Seating shown in Momentum Millennium C-Zero, Clean seat and Snow mesh back; Momentum Mill