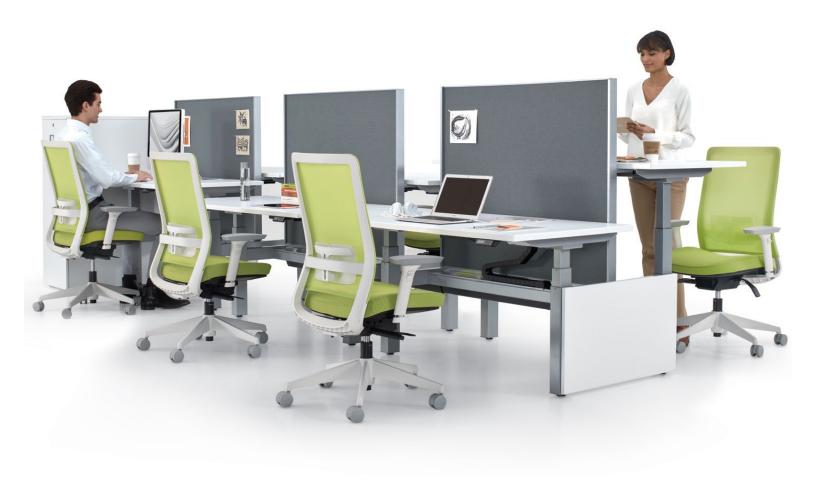

#### Caster options

Dual wheel carpet casters

Dual wheel hard floor casters

For collaborative applications in flex and touchdown spaces, Factor goes wherever you choose to work. The lightweight chair has an integrated backrest handle that makes it easy to move between spaces throughout the day. Its sleek profile and monochrome frame finishes complement a range of interiors.

## Task models

Medium back

Medium back, armless