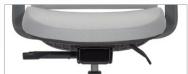

#### Optional arm adjustments

Side sliding armcaps

Height adjustable arms

Weight sensing synchro-tilter mechanism with tilt lock and seat slider

Tilter mechanism

Task basic swivel mechanism

#### Arm options

Height adjustable arms

Sit, stretch and recline. Factor's adjustable lumbar support flexes independently on each side to respond to your seated movements. Back height, seat depth, arm and mechanism options support a range of body types and applications.