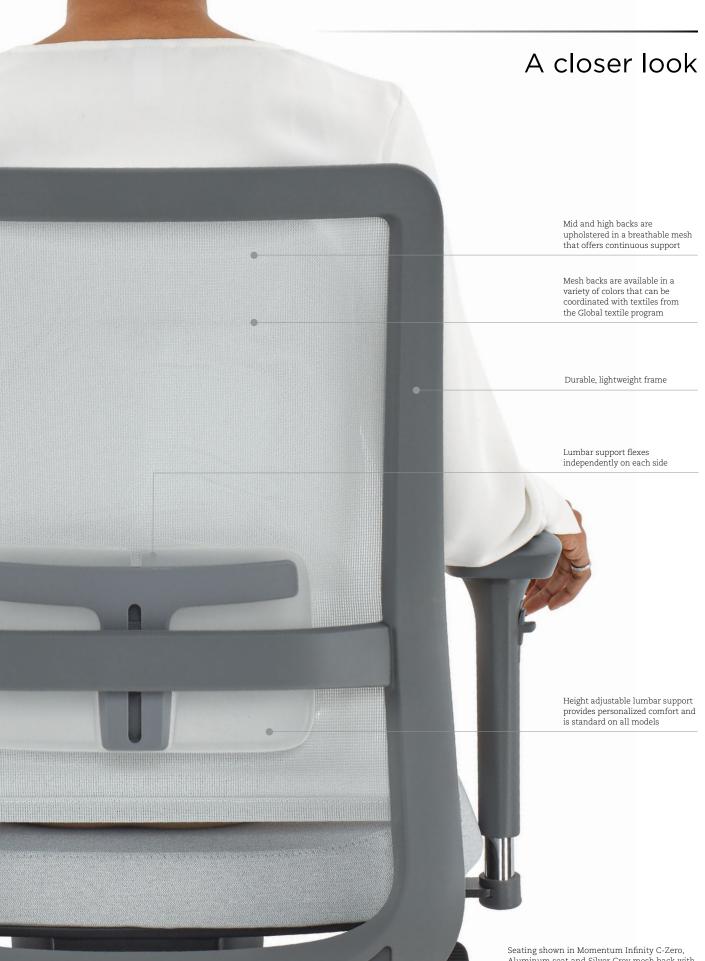

## Adjusts to your day

#### Arm options

Height adjustable arms

Sit, stretch and recline. Factor's adjustable lumbar support flexes independently on each side to respond to your seated movements. Back height, seat depth, arm and mechanism options support a range of body types and applications.