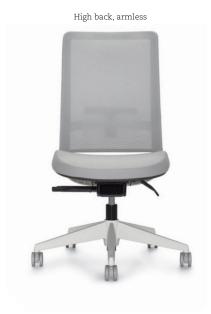

rms

Sit, stretch and recline. Factor's adjustable lumbar support flexes independently on each side to respond to your seated movements. Back height, seat depth, arm and mechanism options support a range of body types and applications.

## Lightweight, intuitive design









#### Base options



Base matches frame color selection; casters coordinate with base color



Polished aluminum

#### Caster options



Dual wheel carpet casters



Dual wheel hard floor casters

For collaborative applications in flex and touchdown spaces, Factor goes wherever you choose to work. The lightweight chair has an integrated backrest handle that makes it easy to move between spaces throughout the day. Its sleek profile and monochrome frame finishes complement a range of interiors.





## Task models







Medium back



Medium back, armless





## All-around performer



## Multi-purpose guest models



Armless chair on casters



Armless chair



Armchair on casters



#### Frame and leg finishes



Cloud frame with



Cloud frame with Chrome leg



Shadow leg





Shadow frame with Chrome leg



Black frame with Black leg



Black frame with Chrome leg

#### Glides



Nylon glide available in Black, Sand or non-marking White (shown)



Felt pad



Rubber pad



Steel cushioned

## factor seating

### Mesh palette



Factor's mesh back is available in 12 brilliant colors that reflect the latest workplace trends. A selection of coordinating seat upholstery is offered through Global's textile program.

Light neutrals palette, left to right: Seating shown in Momentum Millennium C-Zero, C