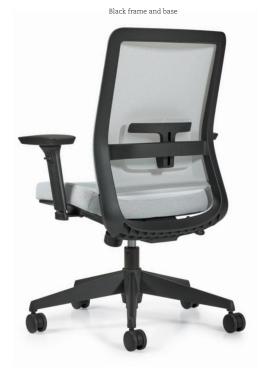

## Recalculating the value equation

Factor™ seating recalculates the value equation for work chairs with adjustable lumbar support, three mechanisms including a weight sensing synchro-tilter, and fixed or adjustable arms. Choose from three contemporary frame finishes and a spectrum of mesh colors. You just won't believe the price.

#### Arm options

Height adjustable arms

Sit, stretch and recline. Factor's adjustable lumbar support flexes independently on each side to respond to your seated movements. Back height, seat depth, arm and mechanism options support a range of body types and applications.

#### Caster options

Dual wheel carpet casters

Dual wheel hard floor casters

For collaborative applications in flex and touchdown spaces, Factor goes wherever you choose to work. The lightweight chair has an integrated backrest handle that makes it easy to move between spaces throughout the day. Its sleek profile and monochrome frame finishes complement a range of interiors.