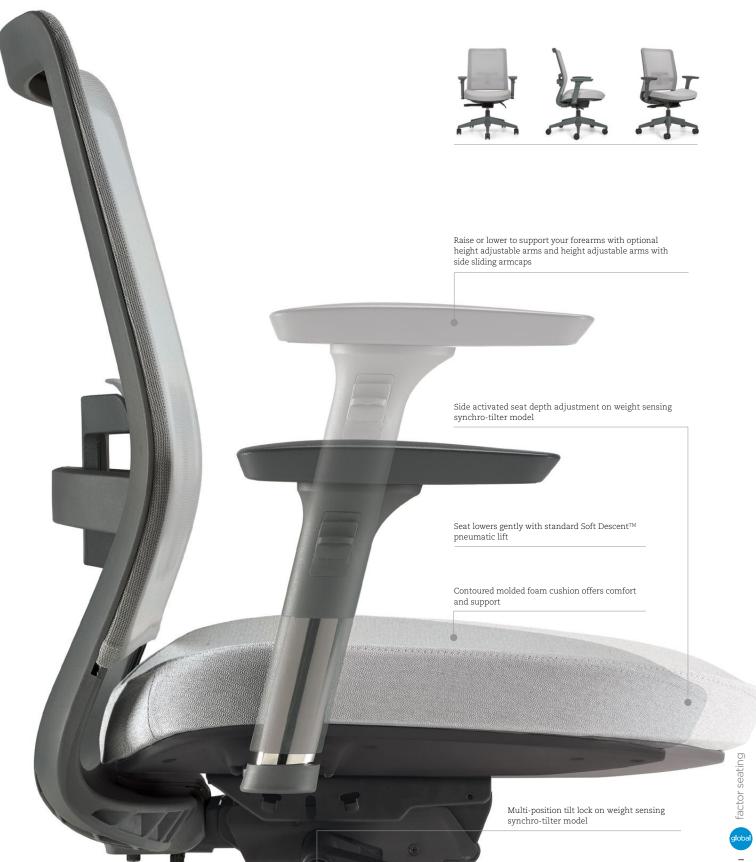

#### Optional arm adjustments

Side sliding armcaps

Height adjustable arms

Weight sensing synchro-tilter mechanism with tilt lock and seat slider

Tilter mechanism

Task basic swivel mechanism

#### Arm options

Height adjustable arms

Sit, stretch and recline. Factor's adjustable lumbar support flexes independently on each side to respond to your seated movements. Back height, seat depth, arm and mechanism options support a range of body types and applications.