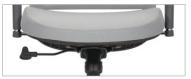

#### Optional arm adjustments

Side sliding armcaps

Height adjustable arms

Weight sensing synchro-tilter mechanism with tilt lock and seat slider

Tilter mechanism

Task basic swivel mechanism

#### Arm options

Height adjustable arms

Sit, stretch and recline. Factor's adjustable lumbar support flexes independently on each side to respond to your seated movements. Back height, seat depth, arm and mechanism options support a range of body types and applications.