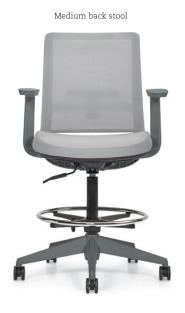

djustable lumbar support flexes independently on each side to respond to your seated movements. Back height, seat depth, arm and mechanism options support a range of body types and applications.

## Lightweight, intuitive design









#### Base options



Base matches frame color selection; casters coordinate with base color



Polished aluminum

#### Caster options



Dual wheel carpet casters



Dual wheel hard floor casters

For collaborative applications in flex and touchdown spaces, Factor goes wherever you choose to work. The lightweight chair has an integrated backrest handle that makes it easy to move between spaces throughout the day. Its sleek profile and monochrome frame finishes complement a range of interiors.





## Task models







Medium back



Medium back, armless





## All-around performer



## Multi-purpose guest models



Armless chair on casters



Armless chair



Armchair on casters



#### Frame and leg finishes



Cloud frame with



Cloud frame with Chrome leg



Shadow leg





Shadow frame with Chrome leg



Black frame with Black leg



Black frame with Chrome leg

#### Glides



Nylon glide available in Black, Sand or non-marking White (shown)



Felt pad



Rubber pad



Steel cushioned

## factor seating

### Mesh palette



Factor's mesh back is available in 12 brilliant colors that reflect the latest workplace trends. A selection of coordinating seat upholstery is offered through Global's textile program.

Light neutrals palette, left to right: Seating shown in Momentum Millennium C-Zero, Clean seat and Snow mesh back; Momentum Mi