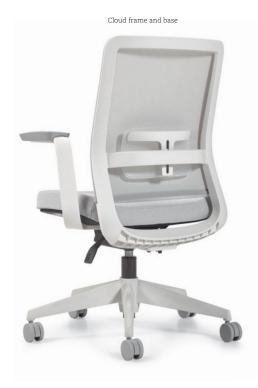

#### Frame and leg finishes

Cloud frame with

Cloud frame with Chrome leg

Shadow leg

Shadow frame with Chrome leg

Black frame with Black leg

Black frame with Chrome leg