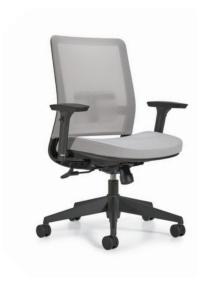

## Recalculating the value equation

Factor™ seating recalculates the value equation for work chairs with adjustable lumbar support, three mechanisms including a weight sensing synchro-tilter, and fixed or adjustable arms. Choose from three contemporary frame finishes and a spectrum of mesh colors. You just won't believe the price.

#### Arm options

Height adjustable arms

Sit, stretch and recline. Factor's adjustable lumbar support flexes independently on each side to respond to your seated movements. Back height, seat depth, arm and mechanism options support a range of body types and applications.