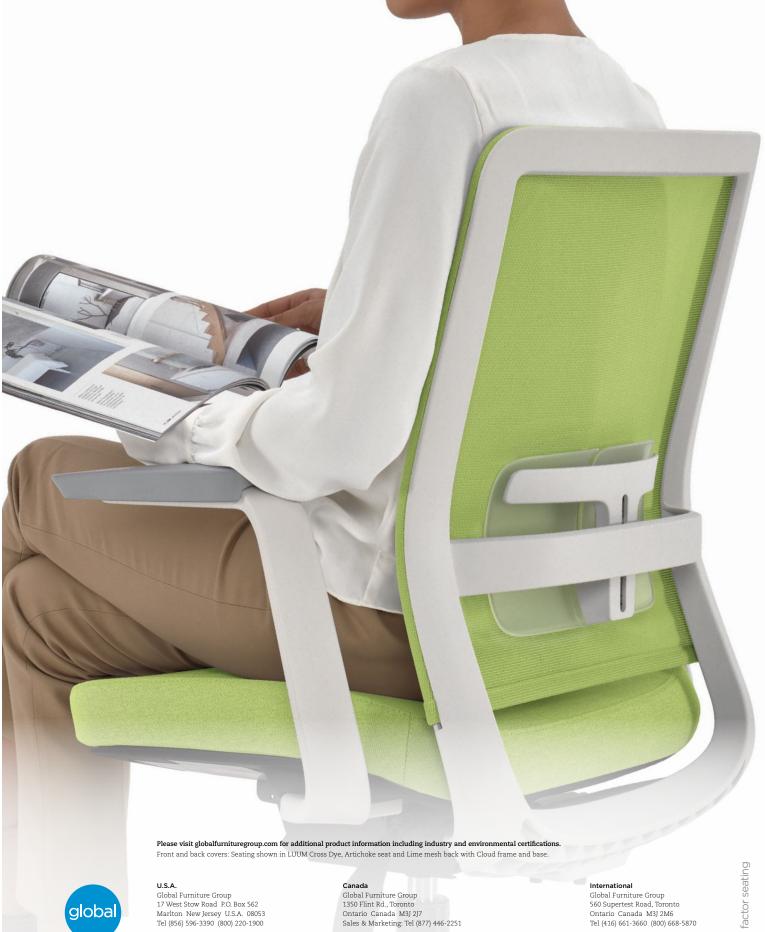

#### Arm options

Height adjustable arms

Sit, stretch and recline. Factor's adjustable lumbar support flexes independently on each side to respond to your seated movements. Back height, seat depth, arm and mechanism options support a range of body types and applications.

#### Caster options

Dual wheel carpet casters

Dual wheel hard floor casters

For collaborative applications in flex and touchdown spaces, Factor goes wherever you choose to work. The lightweight chair has an integrated backrest handle that makes it easy to move between spaces throughout the day. Its sleek profile and monochrome frame finishes complement a range of interiors.