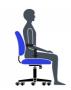

## OTG11510B BOLT | MESH BACK TILTER

- Tilter mechanism
- Breathable mesh back, upholstered seat
- Upright position tilt-lock
- Tilt-tension adjustment
- Height adjustable 'T' arms with self-skinned urethane armcaps
- Dual wheel carpet casters
- Pneumatic seat height adjustment
- Black fabric seat with Black mesh back