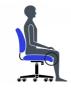

## OTG11510B BOLT | MESH BACK TILTER

- Tilter mechanism
- Breathable mesh back, upholstered seat
- Upright position tilt-lock
- Tilt-tension adjustment
- Height adjustable 'T' arms with self-skinned urethane armcaps
- Dual wheel carpet casters
- Pneumatic seat height adjustment
- Black fabric seat with Black mesh back