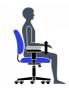

## OTG11510B BOLT | MESH BACK TILTER

- Tilter mechanism
- Breathable mesh back, upholstered seat
- Upright position tilt-lock
- Tilt-tension adjustment
- Height adjustable 'T' arms with self-skinned urethane armcaps
- Dual wheel carpet casters
- Pneumatic seat height adjustment
- Black fabric seat with Black mesh back