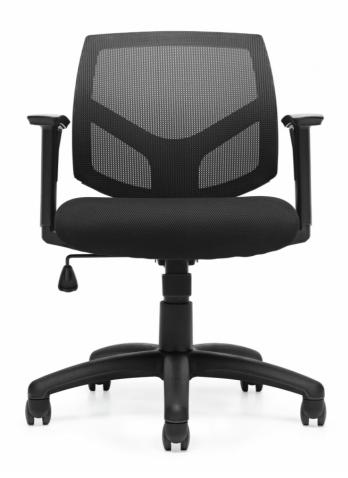

## OTG11510B BOLT | MESH BACK TILTER

- Tilter mechanism
- Breathable mesh back, upholstered seat
- Upright position tilt-lock
- Tilt-tension adjustment
- Height adjustable 'T' arms with self-skinned urethane armcaps
- Dual wheel carpet casters
- Pneumatic seat height adjustment
- Black fabric seat with Black mesh back

## **Specifications**

Dimensions: 25"W x 21.5"D x 35.5"H

Seat Height: 17.5" - 21.5" Weight: 30 lb / 13.6 kg Volume: 4.6 ft $^3$  / 0.13 m $^3$ 