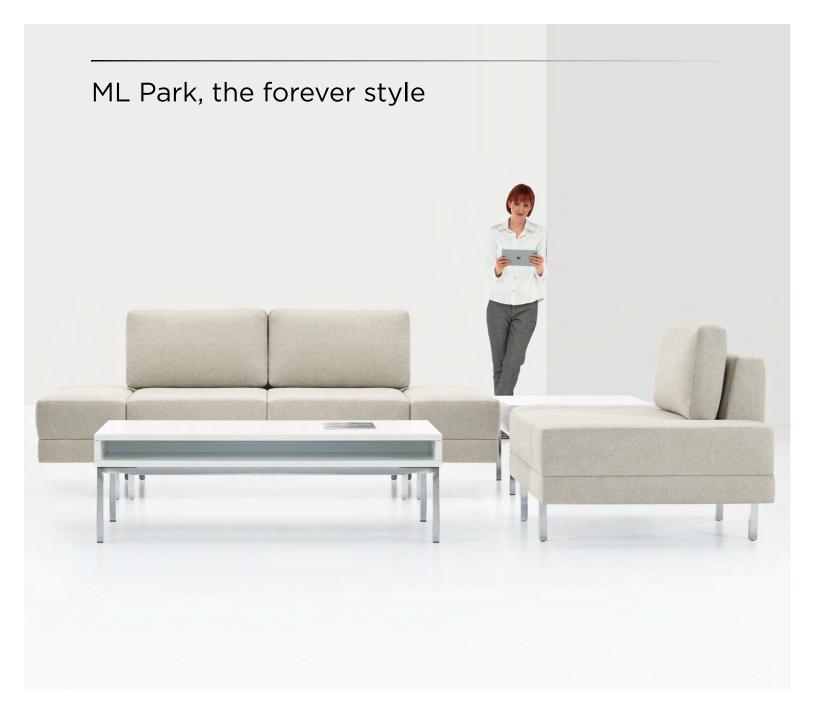

Simplicity, proportion, balance. These are the attributes of ML Park™ that endure the coming and going of style. The series includes a lounge chair, a sofa in two widths and an ottoman. Each is available with loose or secured back cushions and an optional seamless seat cushion to best support the interior application. Designed by Richard Eppstadt.

# Premium quality construction

The series includes two armless sofas with extended bolsters. All models are available with five leg finishes including both Polished and Brushed Aluminum. ML Park is constructed with premium quality foam to best retain its original appearance and comfort for years to come.