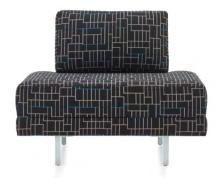

Cover: Seating shown in Terrace, Cherry Blossom.

Above from top, left to right: Seating shown in Designtex Loop to Loop, Snowball with seamless cushion in CF Stinson Hudson, Chinchilla Heather with Black legs; Teknion Textile Subdivide, Backstreets with Polished Aluminum legs; Terrace, Tigerlily with Polished Aluminum legs.