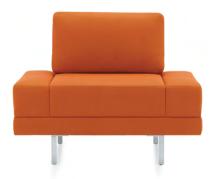

Cover: Seating shown in Terrace, Cherry Blossom.

Above from top, left to right: Seating shown in Designtex Loop to Loop, Snowball with seamless cushion in CF Stinson Hudson, Chinchilla Heather with Black legs; Teknion Textile Subdivide, Backstreets with Polished Aluminum legs; Terrace, Tigerlily with Polished Aluminum legs.