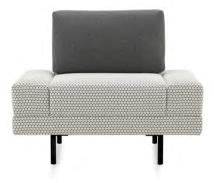

Cover: Seating shown in Terrace, Cherry Blossom.

Above from top, left to right: Seating shown in Designtex Loop to Loop, Snowball with seamless cushion in CF Stinson Hudson, Chinchilla Heather with Black legs; Teknion Textile Subdivide, Backstreets with Polished Aluminum legs; Terrace, Tigerlily with Polished Aluminum legs.