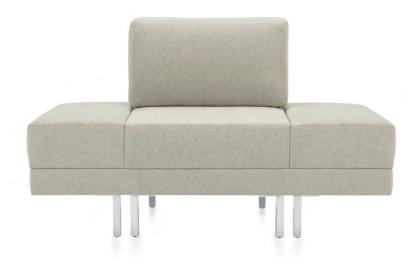

# Premium quality construction

The series includes two armless sofas with extended bolsters. All models are available with five leg finishes including both Polished and Brushed Aluminum. ML Park is constructed with premium quality foam to best retain its original appearance and comfort for years to come.