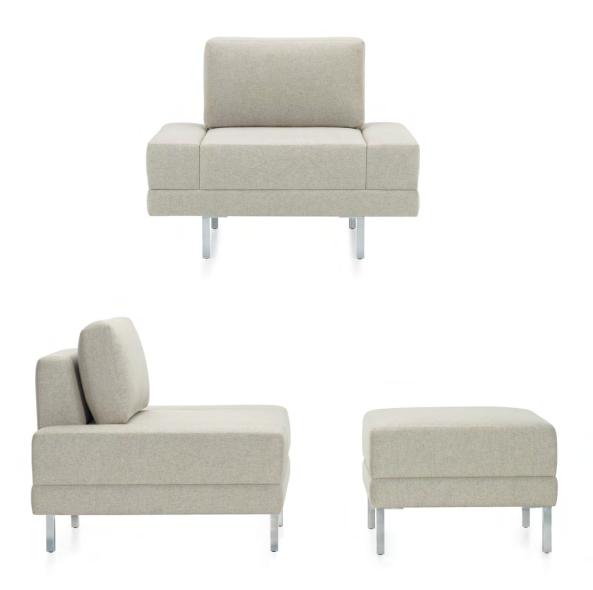

Simplicity, proportion, balance. These are the attributes of ML Park™ that endure the coming and going of style. The series includes a lounge chair, a sofa in two widths and an ottoman. Each is available with loose or secured back cushions and an optional seamless seat cushion to best support the interior application. Designed by Richard Eppstadt.

# Formally relaxed, casually refined

ML Park features an armless design that renders a very generous seating surface for a more relaxed and casual seating arrangement. The lounge model (shown above) is standard with two narrow side bolsters on either side of the seat cushion, or it can be specified with a single, seamless seat cushion.

# Premium quality construction

The series includes two armless sofas with extended bolsters. All models are available with five leg finishes including both Polished and Brushed Aluminum. ML Park is constructed with premium quality foam to best retain its original appearance and comfort for years to come.