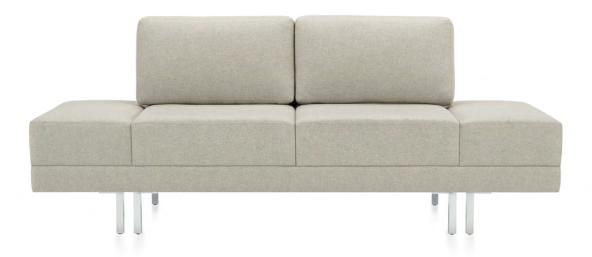

# Formally relaxed, casually refined

ML Park features an armless design that renders a very generous seating surface for a more relaxed and casual seating arrangement. The lounge model (shown above) is standard with two narrow side bolsters on either side of the seat cushion, or it can be specified with a single, seamless seat cushion.

# Premium quality construction

The series includes two armless sofas with extended bolsters. All models are available with five leg finishes including both Polished and Brushed Aluminum. ML Park is constructed with premium quality foam to best retain its original appearance and comfort for years to come.