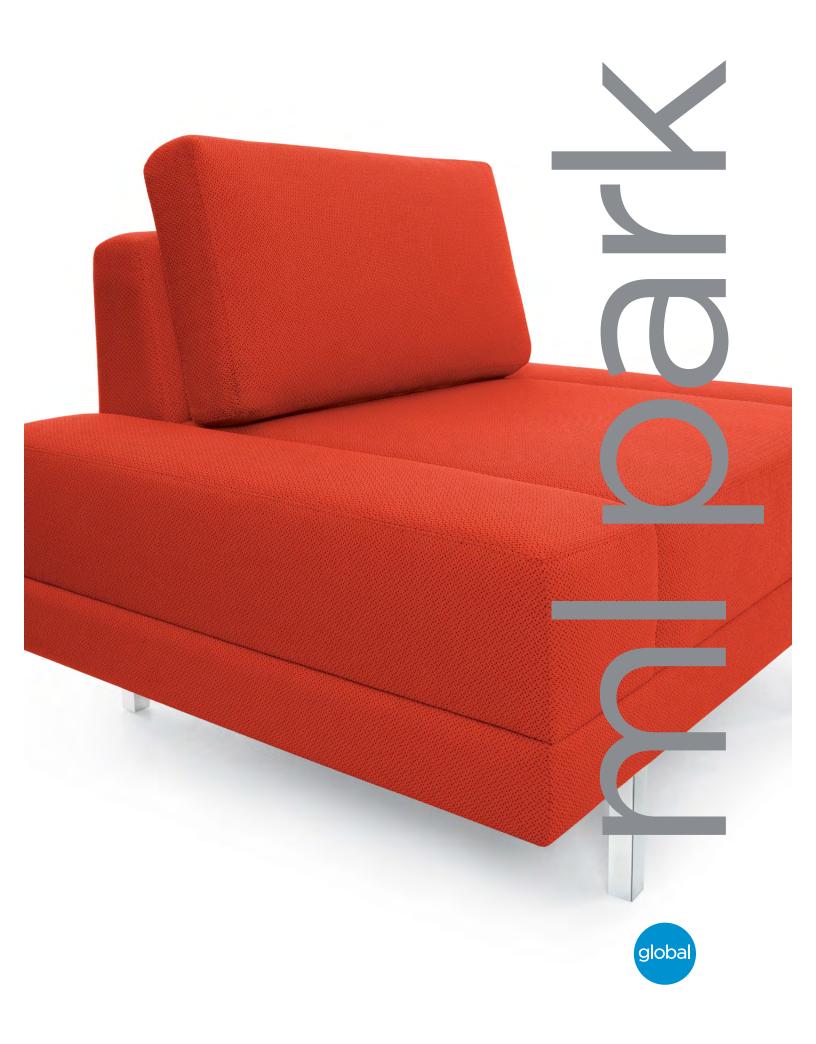

Simplicity, proportion, balance. These are the attributes of ML Park™ that endure the coming and going of style. The series includes a lounge chair, a sofa in two widths and an ottoman. Each is available with loose or secured back cushions and an optional seamless seat cushion to best support the interior application. Designed by Richard Eppstadt.

# Formally relaxed, casually refined

ML Park features an armless design that renders a very generous seating surface for a more relaxed and casual seating arrangement. The lounge model (shown above) is standard with two narrow side bolsters on either side of the seat cushion, or it can be specified with a single, seamless seat cushion.